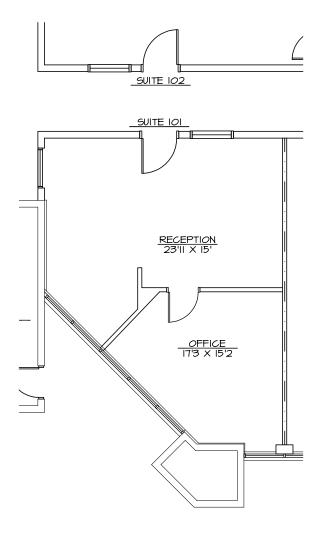

# FOR LEASE 825± SF

7585 E REDFIELD RD | SUITE 101 | SCOTTSDALE, AZ 85260

#### **FEATURES**

- Reception
- One (1) office

**Appealing** SCOTTSDALE AIRPARK Location! E REDFIELD RD N AIRPORT TAXIWAY 7585 E Redfield N 76th St THUNDERBIRD OFFICE PARK 7580 7590 E Gray Rd E Gray Rd E GRAY RD

## 825± SF